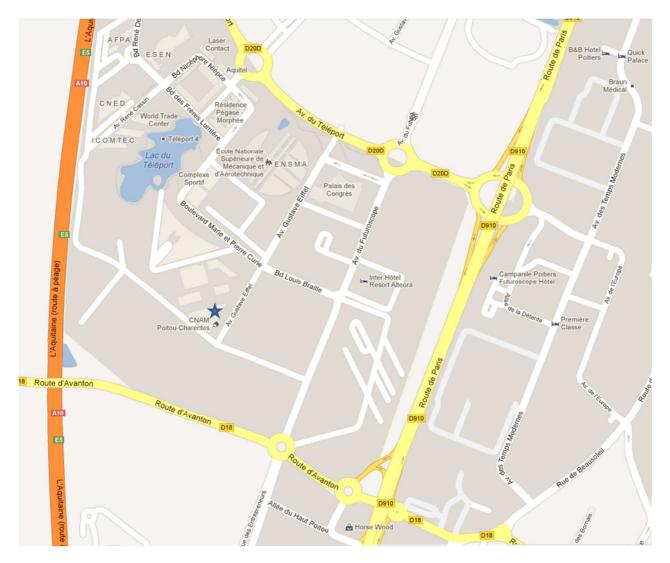

# **Conference Location**

The 12<sup>th</sup> EDF - Pprime Workshop is held near the Futuroscope Theme park. The conference venue is:

CNAM - IFMI building, Rue Gustave Eiffel, Téléport 2.

Futuroscope campus is located about 10km from Poitiers station.

#### From Poitiers station (downtown)

Line 1 or 1Express (SNCF railway station, Boulevard du Grand Cerf) towards "Futuroscope Lycée Pilote", stop at "Gustave Eiffel" on the Boulevard Marie and Pierre Curie.

#### From Futuroscope station

There are few shuttle s serving the Futuroscope station. If you are not sure of the shuttle, choose rather to arrive at Poitiers station. If you can get the shuttle, take bus line 1 towards "Futuroscope Lycée Pilote" and stop at "Gustave Eiffel" on the Boulevard Marie and Pierre Curie.

## **By Car**

Junction 28 of the A10 motorway is 2 minutes from the CNAM-IFMI building.