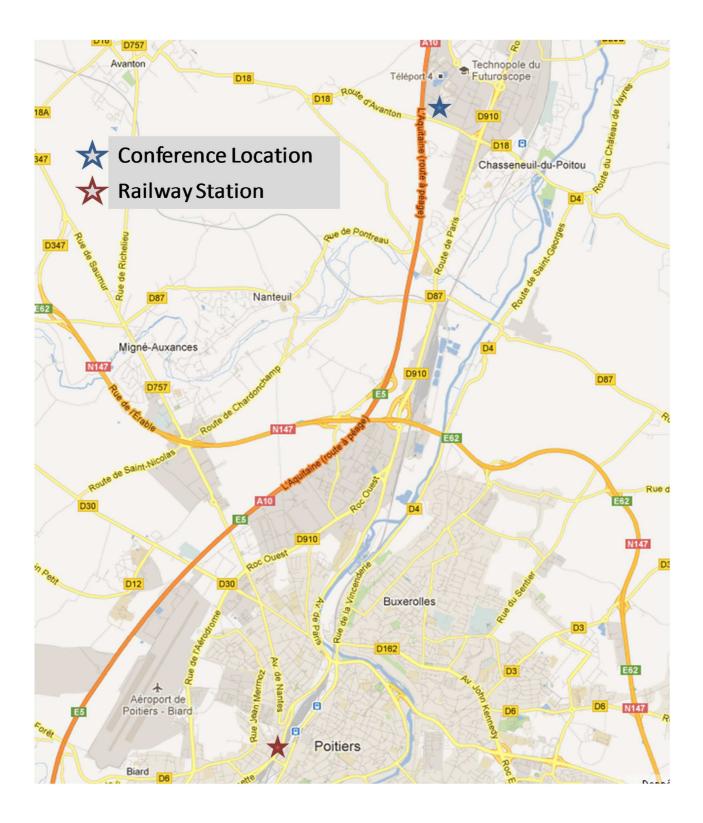

# **Conference Location**

The 12<sup>th</sup> EDF - Pprime Workshop is held near the Futuroscope Theme park. The conference venue is:

CNAM - IFMI building, Rue Gustave Eiffel, Téléport 2.

Futuroscope campus is located about 10km from Poitiers station.